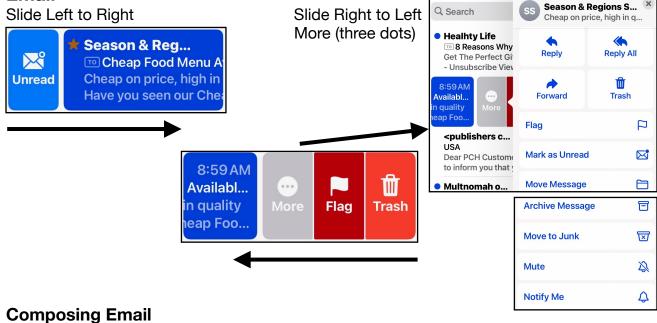

| Торіс                                                                                                                                                                                                               | Page<br>Numbers |
|---------------------------------------------------------------------------------------------------------------------------------------------------------------------------------------------------------------------|-----------------|
| Open and Read Email<br>Mail App: Blue Envelope<br>Red Circle: Unread messages<br>Inbox: You may have more than one account                                                                                          | p. 214-215      |
| Read<br>Tap message with Blue Dot (unread) - Opens on Right<br>Scroll with fingers to see<br>Swipe Right: Mark as Unread<br>Swipe Left: Trash, Flag, Other                                                          |                 |
| Reply:<br>Curved Arrow at bottom right corner of message<br>Tap Reply, Reply All,<br>Forward icon to send to someone else                                                                                           | p. 216-217      |
| Create and Send New Messages<br>Open Mail App and tap New icon (paper with pencil)<br>To: Enter Recipient(s) address(s)<br>If person is in your Contacts, Tap the + to open Contacts<br>When to use:<br>Cc:<br>Bcc: | p. 218-219      |
| Enter Subject of Message<br>Enter message in the text field<br>Notice: Your Bcc address and your signature at the bottom                                                                                            |                 |