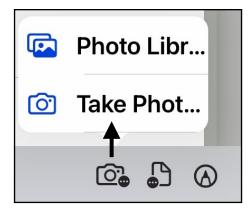

| Торіс                                                                                                                                                                                                                                                                                                                                                                                      | Page<br>Numbers |
|--------------------------------------------------------------------------------------------------------------------------------------------------------------------------------------------------------------------------------------------------------------------------------------------------------------------------------------------------------------------------------------------|-----------------|
| Format Email<br>Write (type) some text in the message field<br>Double Tap on a word to select it so it turns blue with handles<br>Drag handles to select text you want to work with<br>Cut, Copy, Replace, B/ <u>U</u> , Look Up, Share, Quote Level<br>Insert photo or video<br>(Quote Levels are Indent or Outdent text.)                                                                | p. 220-221      |
| <ul> <li>***Beyond Basics: Format Bar Above Keyboard</li> <li>***Note, not all iPad on-screen keyboards are the same.<br/>Suggests some words it thinks you might use next.<br/>Aa icon on left opens a more complete Format tool box.</li> <li>Icons on left:<br/>Add photos or take pictures, Add documents or Scan documents,<br/>Use Markup Tools<br/>See graphics on p. 5.</li> </ul> | p. 222-224      |
| Search Email<br>InBox, Search Field (at the top)<br>Type person's name, topic, subject, email<br>Look for message in left column<br>REMOVE Search topic when done.                                                                                                                                                                                                                         | p. 224          |

### Add or take photos