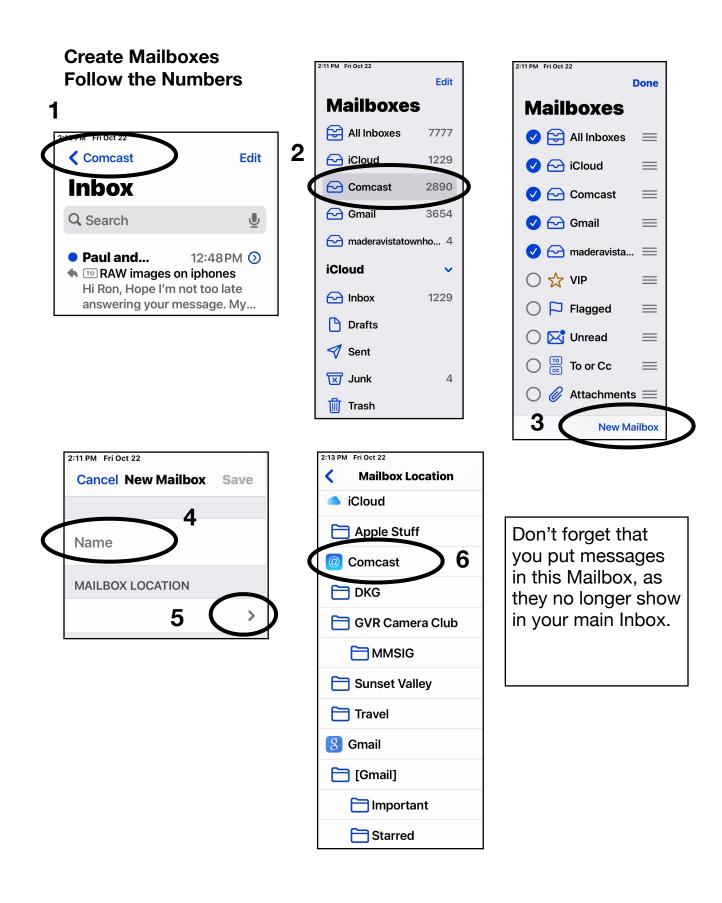

#### Week 8: Tuesday, October 26, 2021

| Торіс                                                                                                                                                                                                                                                                                                                                                                      | Page<br>Numbers |
|----------------------------------------------------------------------------------------------------------------------------------------------------------------------------------------------------------------------------------------------------------------------------------------------------------------------------------------------------------------------------|-----------------|
| Chapter 11: Email                                                                                                                                                                                                                                                                                                                                                          | p. 209-229      |
| Add an Email Account<br>Settings/Mail<br>Accounts/Add Accounts<br>Mail Account<br>Choices are iCloud, Microsoft Exchange, Google (gmail), Yahoo<br>AOL, Outlook                                                                                                                                                                                                            | p. 210-211      |
| Info Needed<br>Your Name<br>Email Address<br>Password<br>Description<br>Click on Next<br>Tap On/Off things you want to sync<br>Contacts<br>Calendar<br>Notes, etc.                                                                                                                                                                                                         |                 |
| Manually Set Up an Email Account: when not one of the listed<br>servers<br>Tap Other at bottom of list<br>Add Mail Account<br>Same info as above: Name, Email, Password, Description, etc.<br>iMap Server Recommended (Comcast)<br>POP Server removed messages from server when read, so can't<br>be seen on a different device<br>Accounts / Fetch New Data - Set to PUSH | p. 212-213      |