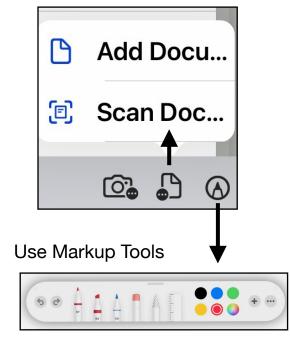

| Торіс                                                                                                                                                                                                                                                                                                                                                                                      | Page<br>Numbers |
|--------------------------------------------------------------------------------------------------------------------------------------------------------------------------------------------------------------------------------------------------------------------------------------------------------------------------------------------------------------------------------------------|-----------------|
| Format Email<br>Write (type) some text in the message field<br>Double Tap on a word to select it so it turns blue with handles<br>Drag handles to select text you want to work with<br>Cut, Copy, Replace, B/ <u>U</u> , Look Up, Share, Quote Level<br>Insert photo or video<br>(Quote Levels are Indent or Outdent text.)                                                                | p. 220-221      |
| <ul> <li>***Beyond Basics: Format Bar Above Keyboard</li> <li>***Note, not all iPad on-screen keyboards are the same.<br/>Suggests some words it thinks you might use next.<br/>Aa icon on left opens a more complete Format tool box.</li> <li>Icons on left:<br/>Add photos or take pictures, Add documents or Scan documents,<br/>Use Markup Tools<br/>See graphics on p. 5.</li> </ul> | p. 222-224      |
| Search Email<br>InBox, Search Field (at the top)<br>Type person's name, topic, subject, email<br>Look for message in left column<br>REMOVE Search topic when done.                                                                                                                                                                                                                         | p. 224          |

# Attach or Scan Documents